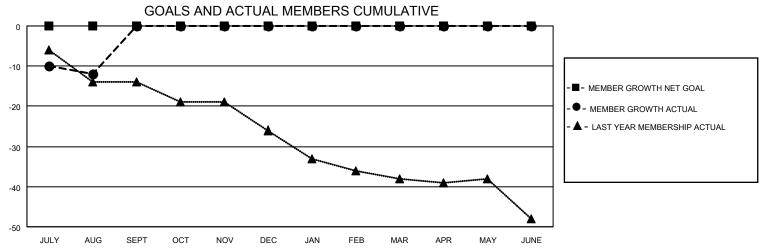

## District 14 K

Results as of: 8/31/2020

| Clubs         |               |             |               | Members               |                       |                         |                                                    |  |
|---------------|---------------|-------------|---------------|-----------------------|-----------------------|-------------------------|----------------------------------------------------|--|
|               | RESULTS FOR   | R 2020-2021 |               | RESULTS FOR 2020-2021 |                       |                         |                                                    |  |
| QUARTER       | NEW CLUB GOAL | NEW CLUBS   | DROPPED CLUBS | QUARTER MEMB          | ER GROWTH NET<br>GOAL | MEMBER GROWTH<br>ACTUAL | DROPPED<br>MEMBERS ACTUAL<br>(including transfers) |  |
| JULY/AUG/SEPT | 0             | 0           | 0             | JULY/AUG/SEPT         | 0                     | 7                       | 15                                                 |  |
| OCT/NOV/DEC   | 0             | 0           | 0             | OCT/NOV/DEC           | 0                     | 0                       | 0                                                  |  |
| JAN/FEB/MAR   | 0             | 0           | 0             | JAN/FEB/MAR           | 0                     | 0                       | 0                                                  |  |
| APR/MAY/JUNE  | 0             | 0           | 0             | APR/MAY/JUNE          | 0                     | 0                       | 0                                                  |  |

## GOALS AND ACTUAL NEW CLUBS CUMULATIVE

| DROPPED CLUBS: 0          |    | 3 CLUBS OF 33 ADDED 1 OR MORE | GENDER DISTRIBUTION             |              |     |
|---------------------------|----|-------------------------------|---------------------------------|--------------|-----|
|                           |    | NEW MEMBERS                   | MALE                            | 552 (69.70%) |     |
|                           |    |                               | FEMALE                          | 240 (30.30%) |     |
| DROPPED MEMBERS           |    |                               |                                 | ,            |     |
| DECEASED                  | 4  | CLICK HERE FOR CUMULATIVE     | TOTAL FAMILY UNIT MEMBERS       |              | 113 |
| CLUB CANCELLED 0 OTHER 11 |    | MEMBERSHIP DATA               |                                 |              |     |
|                           |    |                               | FAMILY MEMBERS PAYING HALF DUES |              | 58  |
| TOTAL                     | 15 |                               |                                 |              |     |